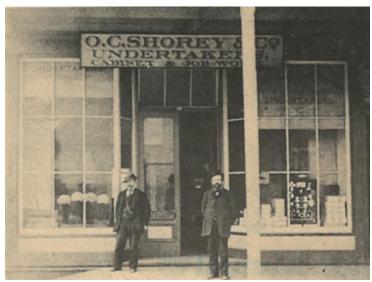

#### FOUNDERS

BONNEY WATSON's story began in 1861 when Oliver C. Shorey and his wife, Mary Emeline Bonney, moved to Seattle. At the time, there were only about 150 residents in Seattle.

#### SURVIVING THE GREAT SEATTLE FIRE

As Seattle's population grew, so did the need for caskets. In 1881, L.W. Bonney, a brother-in-law, joined the firm as a partner. The Shorey-Bonney name survived until 1889, the year of the Great Seattle Fire.