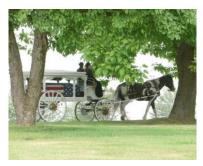

#### HORSE-DRAWN HEARSE

This 1840 style Carriage is in perfect condition and has glass panels on all sides. The Carriage is built to accommodate urn and Caskets for any type of funeral ceremony.