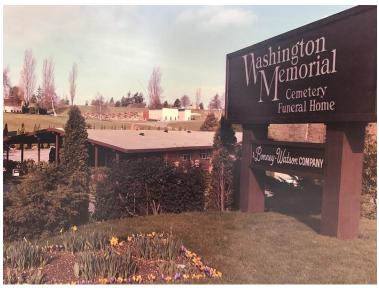

#### WASHINGTON MEMORIAL PARK

In 1978, BONNEY WATSON acquired Washington Memorial, a cemetery with a funeral home, located near Sea-Tac International Airport. Our flagship location offers families the convenience of having a funeral home, cemetery, and crematory at one location so your loved one never leaves our care.