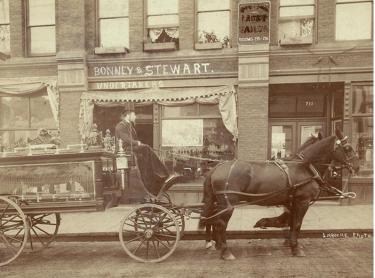

#### SURVIVING THE GREAT SEATTLE FIRE

As Seattle's population grew, so did the need for caskets. In 1881, L.W. Bonney, a brother-in-law, joined the firm as a partner. The Shorey-Bonney name survived until 1889, the year of the Great Seattle Fire.