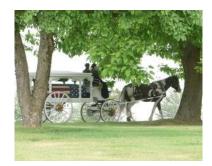

#### HORSE-DRAWN HEARSE

This 1840 style Carriage is in perfect condition and has glass panels on all sides. The Carriage is built to accommodate urns and caskets for any type of funeral ceremony.