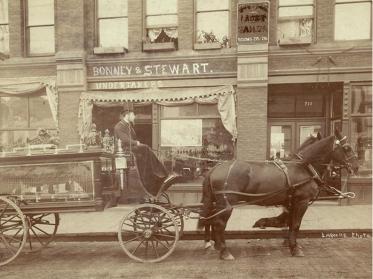

#### SURVIVING THE GREAT SEATTLE FIRE

As Seattle's population grew, so did the need for caskets. In 1881, L.W. Bonney, a brother-in-law, joined the firm as a partner. The Shorey-Bonney name survived until 1889, the year of the Great Seattle Fire.