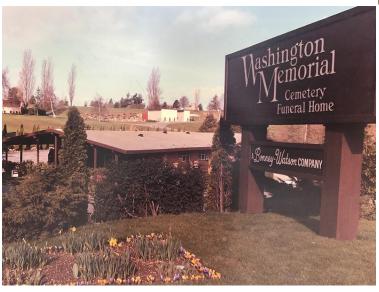

#### WASHINGTON MEMORIAL PARK

In 1978, BONNEY WATSON acquired Washington Memorial, a cemetery with a funeral home, located near Sea-Tac International Airport. Our flagship location offers families the convenience of having a funeral home, cemetery, and crematory at one location so your loved one never leaves our care.