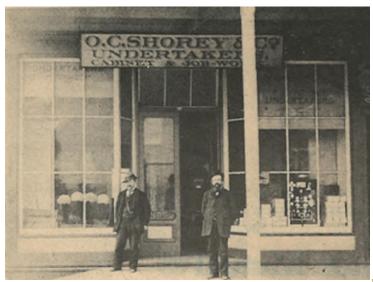

#### FOUNDERS

BONNEY WATSON's story began in 1861 when Oliver C. Shorey and his wife, Mary Emeline Bonney, moved to Seattle. At the time, there were only about 150 residents in Seattle.

#### SURVIVING THE GREAT SEATTLE FIRE

As Seattle's population grew, so did the need for caskets. In 1881, L.W. Bonney, a brother-in-law, joined the firm as a partner. The Shorey-Bonney name survived until 1889, the year of the Great Seattle Fire.