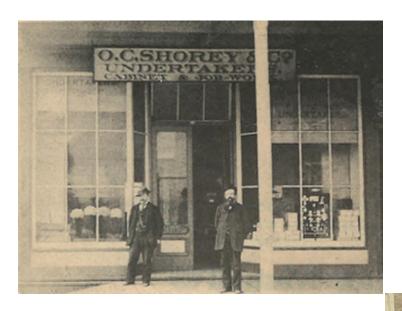

## **FOUNDERS**

BONNEY WATSON's story began in 1861 when Oliver C. Shorey and his wife, Mary Emeline Bonney, moved to Seattle. At the time, there were only about 150 residents in Seattle.

## SURVIVING THE GREAT SEATTLE FIRE

As Seattle's population grew, so did the need for caskets. In 1881, L.W. Bonney, a brother-in-law, joined the firm as a partner. The Shorey-Bonney name survived until 1889, the year of the Great Seattle Fire.