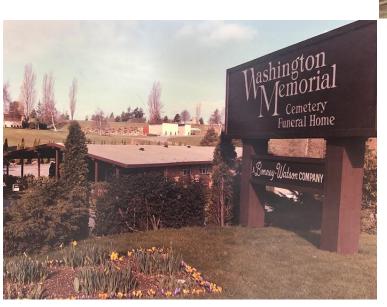

## WASHINGTON MEMORIAL PARK

In 1978, BONNEY WATSON acquired Washington Memorial, a cemetery with a funeral home, located near Sea-Tac International Airport. Our flagship location offers families the convenience of having a funeral home, cemetery, and crematory at one location so your loved one never leaves our care.