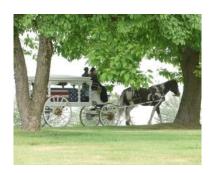

#### HORSE-DRAWN HEARSE

This 1840 style Carriage is in perfect condition and has glass panels on all sides. The Carriage is built to accommodate urns and caskets for any type of funeral ceremony.